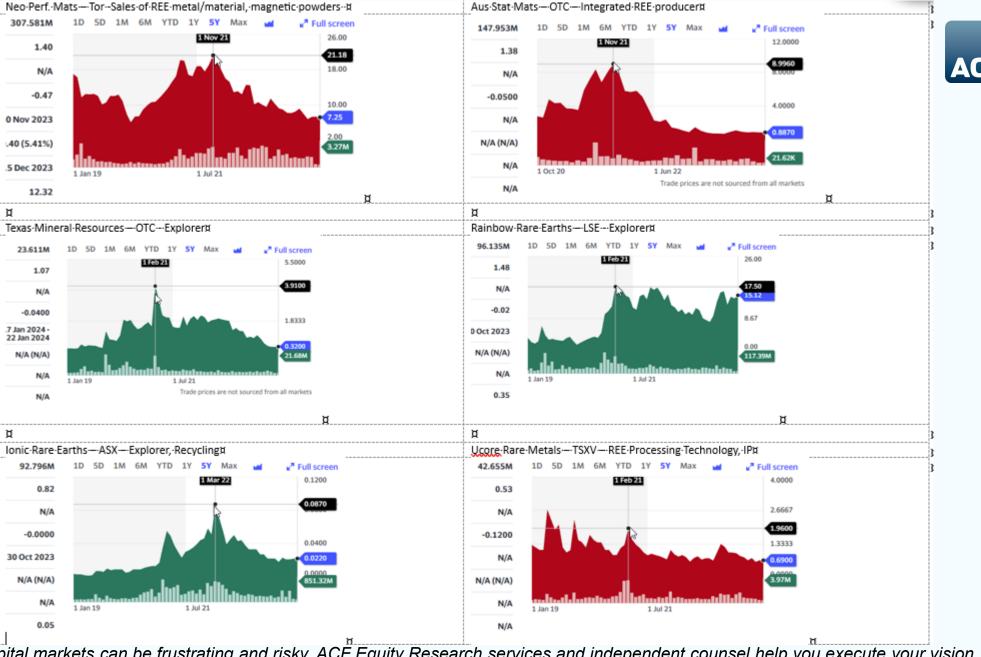

## **REE Major Deposits:**

Navigating capital markets can be frustrating and risky, ACF Equity Research services and independent counsel help you execute your vision, faster.