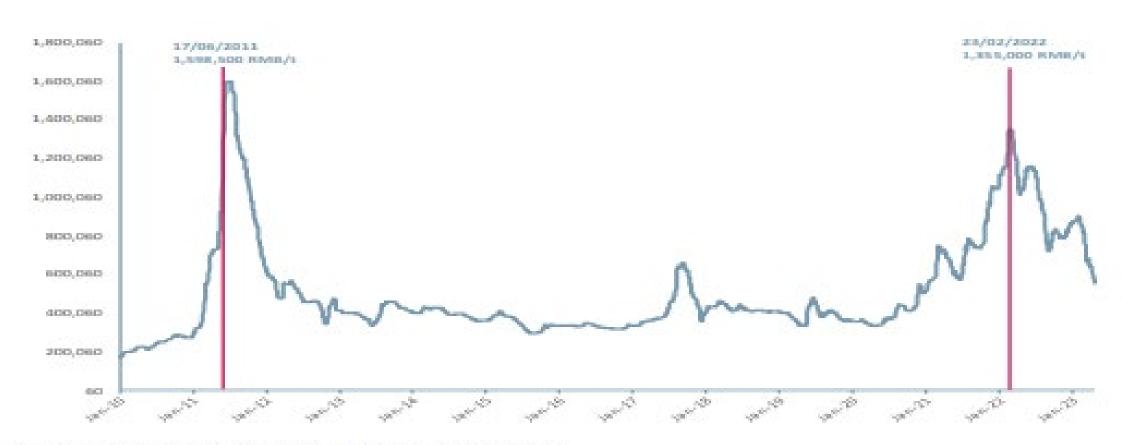

## NdPr Price Development 2010-2023:

Sources: ACF Equity Research; SDM Magnetics; Asian Metal.

Navigating capital markets can be frustrating and risky, ACF Equity Research services and independent counsel help you execute your vision, faster.