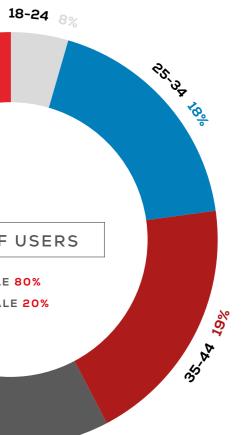

#### OUR AUDIENCE

Our audience is predominantly male, older, with money. Without exception, our users are investor enthusiasts – our site is 100% finance, carrying data on stocks, foreignexchange, crypto-currency, and financial news and analysis – so you don't visit unless you are interested in financial markets and investment.

# 

<sup>45-54</sup> 21%

Index at

for spending heavy on Holidays

71%

find the site

easy to navigate

for Company Decision Makers